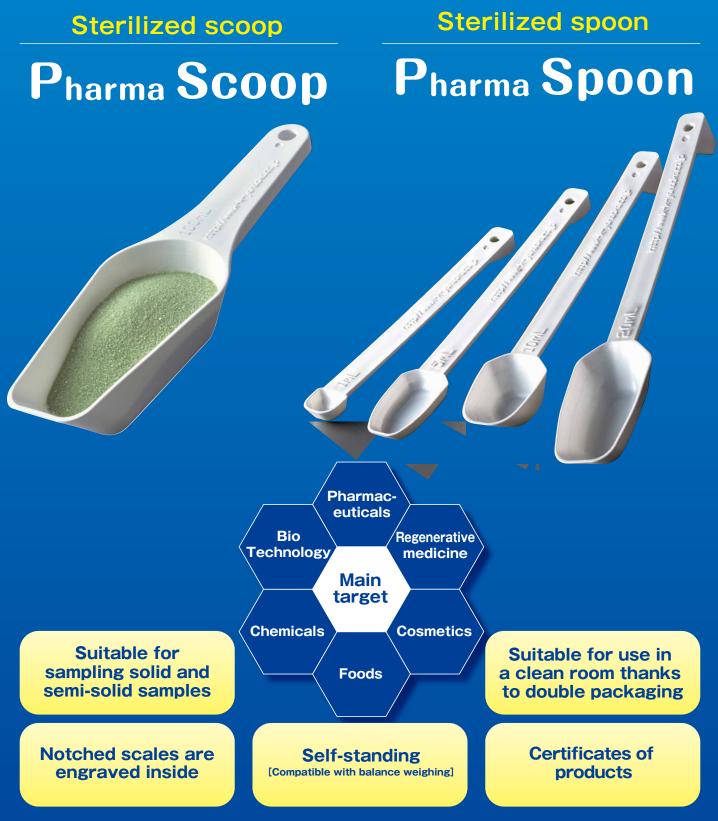

## **Disposable SCOOP and SPOON Double packaging for clean room**

Certificates of products can be issued according to customers' requests. (Material, sterilization, Pyrogen-free, Human DNA/RNase / D Nase-FREE)

## Pharma scoop and Pharma spoon can meet vorious customers' requests

| SS (Stainless Steel) spoon<br>has much trouble with<br>sterilization and management                                                |                  | Glean validation criteria are    |                               |                                         |                    | Want to decrease the risk of cross-contamination as low as possible                                             |                      |  |
|------------------------------------------------------------------------------------------------------------------------------------|------------------|----------------------------------|-------------------------------|-----------------------------------------|--------------------|-----------------------------------------------------------------------------------------------------------------|----------------------|--|
| Require spoons that can be<br>for harmful raw materials<br>sterilized                                                              |                  |                                  |                               |                                         | overseas co        | Delivery and product quality of<br>overseas counterparts are concerned.<br>Don't know if certificate is issued. |                      |  |
| Spoon design is<br>and hard to use due                                                                                             |                  | poons that car<br>balance stably |                               | Want less expensive disposable products |                    |                                                                                                                 |                      |  |
|                                                                                                                                    | Ph               |                                  | ized scoop<br>a Scoc          | op f                                    | Steriliz<br>Dharma | spoon<br>Spo                                                                                                    | on                   |  |
| Easy<br>Measurement<br>Notched scales are<br>engraved inside<br>the spoon for<br>rough weighing                                    |                  |                                  |                               | 100<br>http:                            | End.               | Imi                                                                                                             | SOML                 |  |
| Flat bottom<br>design<br>Bottom of the products<br>are flat and they<br>can be placed on<br>the surface stably<br>and horizontally |                  |                                  |                               |                                         |                    |                                                                                                                 |                      |  |
| Slim head<br>It can be inserted<br>into a sampling bin.<br>Therese products are<br>used for the bottles<br>with small mouth        |                  |                                  |                               |                                         |                    |                                                                                                                 |                      |  |
| Specifications Material Polypropylene                                                                                              |                  |                                  | rilization<br>y electron beam | Packagin<br>Double pack                 | -                  | Volum<br>L, 5mL, 10mL, 20                                                                                       |                      |  |
|                                                                                                                                    | tion amount Over | rall length(mm)<br>205           | Count<br>50pcs./box           | Pharma Spoon<br>Type<br>MYK-MS-01-100   | Collection amount  | Overall length (mm)<br>17×157                                                                                   | Count<br>100pcs./box |  |